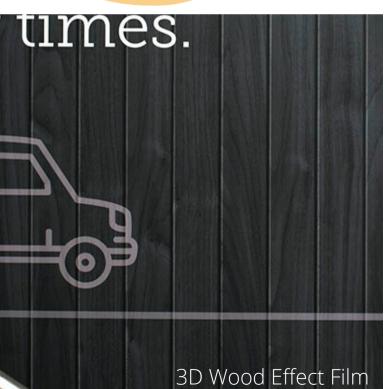

#### ENDLESS APPLICATION

Ceilings, walls, floors, lifts, trains, doors.

There's no limit to where your design can go. We have resurfaced lifts, customised glass, covered floors and personalised trains all over the UK. THE SPEC+

## THE SPEC

Our 3D surface solutions can be custom made to any thickness, shape or size you require. Our base products come in RFPVC, Acrylic, MDF and Profile, with varying levels of fire rating and usually 5 to 10 mm thick. Applied with adhesive or magnetic application, your product is made to last.