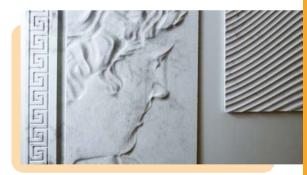

## THE SPEC

Our 3D surface solutions can be custom made to any thickness, shape or size you require. Our base products come in RFPVC, Acrylic, MDF and Profile, with varying levels of fire rating and usually 5 to 10 mm thick. Applied with adhesive or magnetic application, your product is made to last.