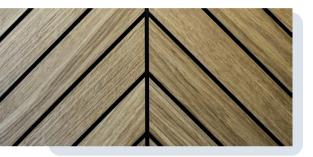

## THE SPEC

Our 3D surface solutions can be custom made to any thickness, shape or size you require. Our base products come in RFPVC, Acrylic, MDF and Profile, with varying levels of fire rating and usually 5 to 10 mm thick. Applied with adhesive or magnetic application, your product is made to last.