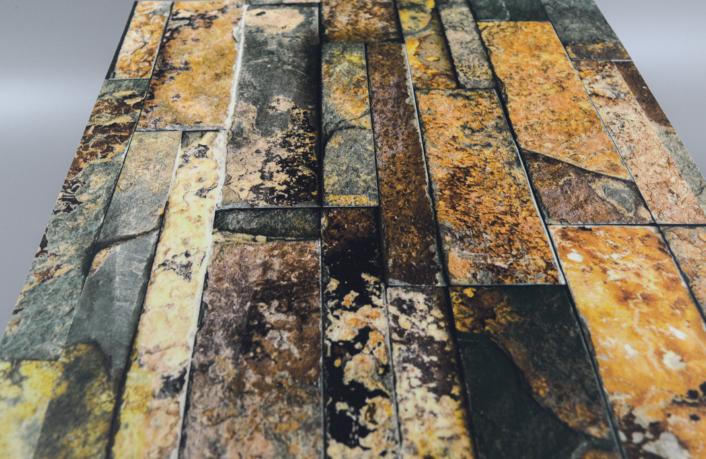

## THE SPEC

Our 3D surface solutions can be custom made to any thickness, shape or size you require. Our base products come in RFPVC, Acrylic, MDF and Profile, with varying levels of fire rating and usually 5 to 10 mm thick. Applied with adhesive or magnetic application, your product is made to last.