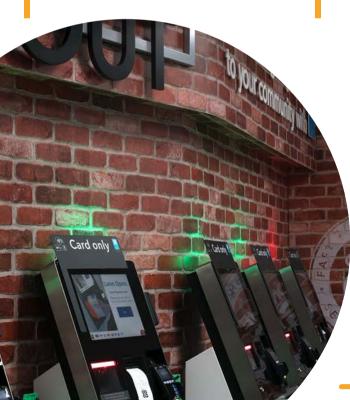

#### ENDLESS APPLICATION

Ceilings, walls, floors, lifts, trains, doors.

There's no limit to where your design can go. We have resurfaced lifts, customised glass, covered floors and personalised trains all over the UK. THE SPEC+

## THE SPEC

Our 3D surface solutions can be custom made to any thickness, shape or size you require. Our base products come in RFPVC, Acrylic, MDF and Profile, with varying levels of fire rating and usually 5 to 10 mm thick. Applied with adhesive or magnetic application, your product is made to last.