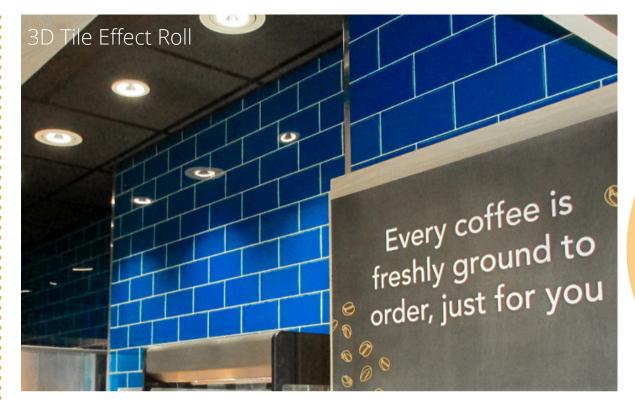

#### ENDLESS APPLICATION

Ceilings, walls, floors, lifts, trains, doors.

There's no limit to where your design can go. We have resurfaced lifts, customised glass, covered floors and personalised trains all over the UK. THE SPEC+

## THE SPEC

Our 3D surface solutions can be custom made to any thickness, shape or size you require. Our base products come in RFPVC, Acrylic, MDF and Profile, with varying levels of fire rating and usually 5 to 10 mm thick. Applied with adhesive or magnetic application, your product is made to last.