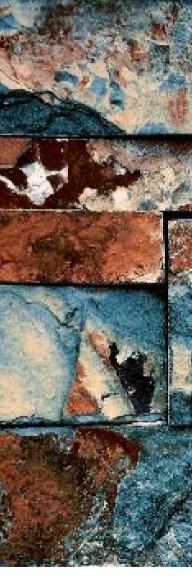

# SURFACE SOLUTIONS.

From wood effect wall panels in MDF to stain glass in acrylic, we can bring your **custom** design to life in an affordable material.

Our in-house team have decades of experience in creating custom surfaces, providing an end-to-end service from design to install.

## THE SPEC

Our 3D surface solutions can be custom made to any thickness, shape or size you require. Our base products come in RFPVC, Acrylic, MDF and Profile, with varying levels of fire rating and usually 5 to 10 mm thick. Applied with adhesive or magnetic application, your product is made to last.