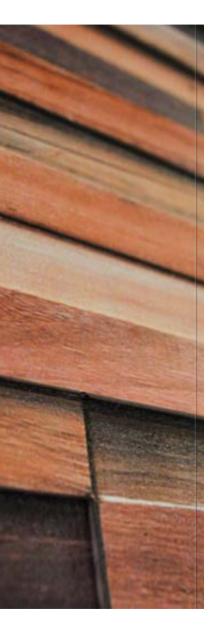

# SURFACE SOLUTIONS.

From wood effect wall panels in MDF to stain glass in acrylic, we can bring your **custom** design to life in an affordable material.

Our in-house team have decades of experience in creating custom surfaces, providing an end-to-end service from design to install.

## THE SPEC

Our 3D surface solutions can be custom made to any thickness, shape or size you require. Our base products come in RFPVC, Acrylic, MDF and Profile, with varying levels of fire rating and usually 5 to 10 mm thick. Applied with adhesive or magnetic application, your product is made to last.