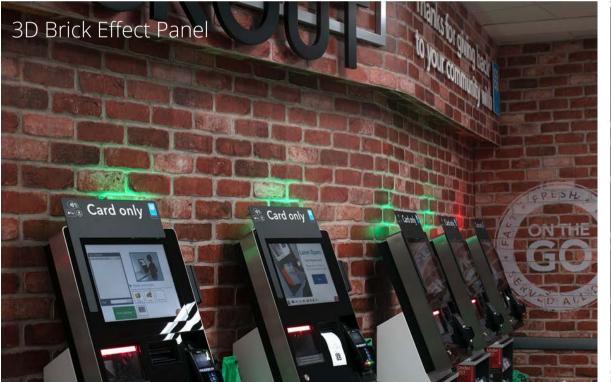

#### ENDLESS APPLICATION

Ceilings, walls, floors, lifts, trains, doors.

There's no limit to where your design can go. We have resurfaced lifts, customised glass, covered floors and personalised trains all over the UK. THE SPEC+

## THE SPEC

Our 3D surface solutions can be custom made to any thickness, shape or size you require. Our base products come in RFPVC, Acrylic, MDF and Profile, with varying levels of fire rating and usually 5 to 10 mm thick. Applied with adhesive or magnetic application, your product is made to last.